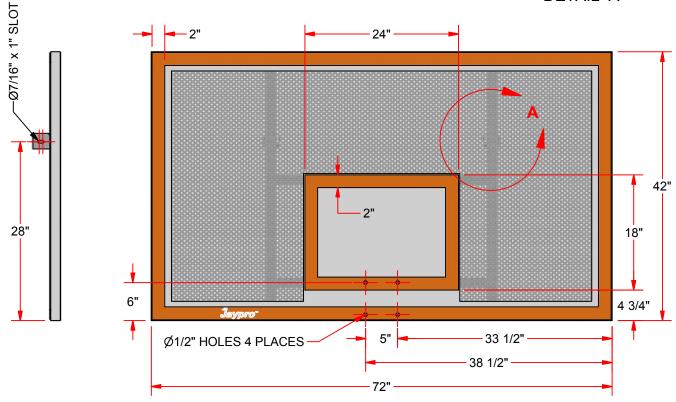

## AL-PERF Rectangular Perforated Aluminum Backboard

- > Rugged 42" x 72" Aluminum 8 Gauge, face has 1/4" diameter perforations to provide an open area to minimize wind resistance.
- > Rear support frame allows multiple mounting conversions.
- > Durable white powder coated finish with silk screen orange target and border.
- > 5" x 5" goal mounting pattern.