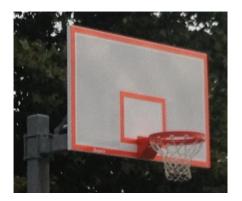

## AL-PERF Rectangular Perforated Aluminum Backboard

- > Rugged 42" x 72" Aluminum 8 Gauge, face has 1/4" diameter perforations to provide an open area to minimize wind resistance.
- > Rear support frame allows multiple mounting conversions.
- > Durable white powder coated finish with silk screen orange target and border.
- > 5" x 5" goal mounting pattern.